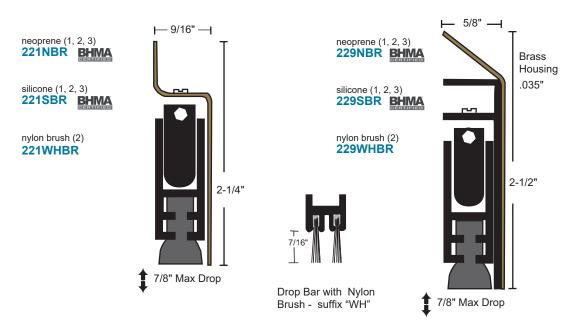

## **Automatic Door Bottoms**

All automatic door bottoms this section

- 1. Lead insert available for radiation shield specify "lead-lined".
- Door bottom is handed. Right hand supplied unless specified. Units under 36" not field reversible. Please specify handing.
- 3. BHMA certified to ANSI/BHMA A156.22, 1,000,000 cycle test-grade 1.