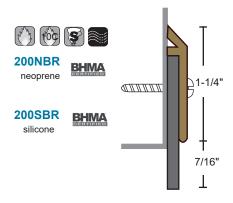

## **Door Sweep**

Architectural bronze satin finish (728), similar to US4 Optional finishes: Polished (721), suffix "POL" Dark Oxidized oil rubbed (722) similar to US10B, suffix DKB

neoprene, polyurethane & nylon brush are black silicone is gray #6 x 3/4" brass plated SMS furnished screw holes slotted for adjustment